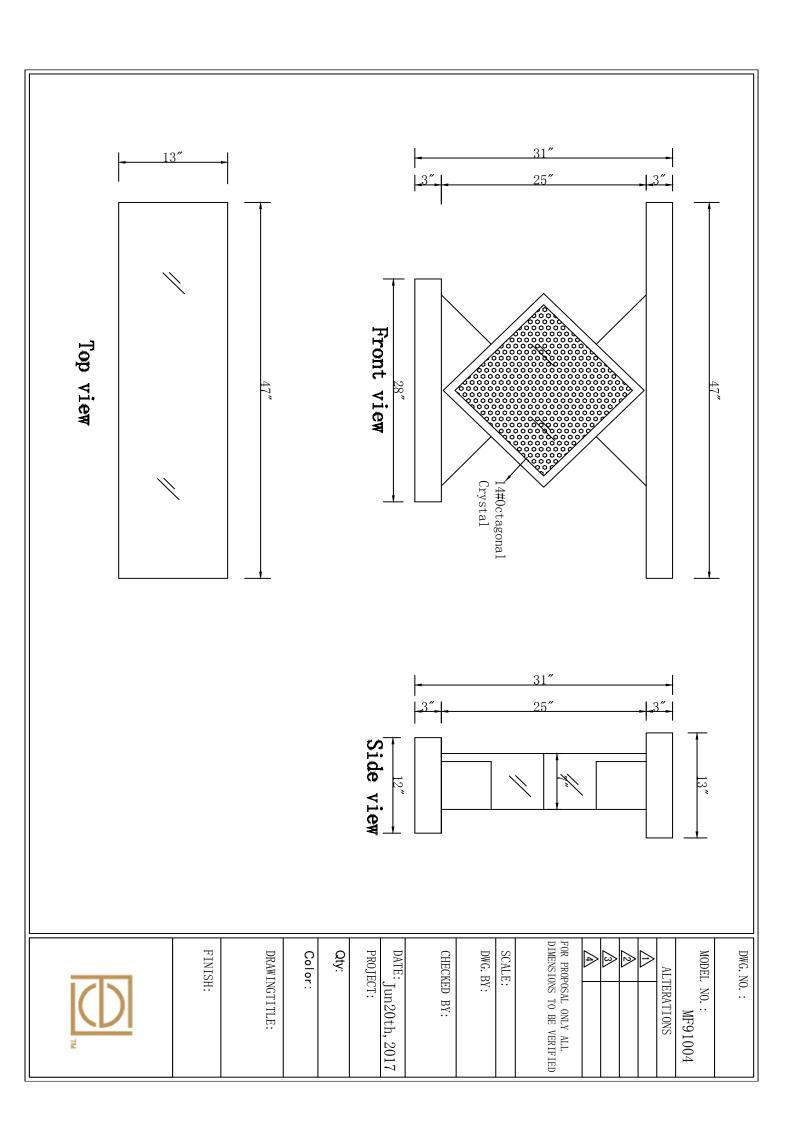

| Number of Shelves                | Shelves                            | Drawer Model                                    | Drawer Height<br>(IN) | Drawer Depth<br>(IN)           | Drawer Width<br>(IN)   | Drawer railing              | Joinery Type           | Number of Drawers      | Drawers Included               | Solid wood construction | Frame material            | Beveled glass      | Mirror type                  | Hand Painted                      | Finish                      | Model #                          |
|----------------------------------|------------------------------------|-------------------------------------------------|-----------------------|--------------------------------|------------------------|-----------------------------|------------------------|------------------------|--------------------------------|-------------------------|---------------------------|--------------------|------------------------------|-----------------------------------|-----------------------------|----------------------------------|
| 0                                | NO                                 | N/A                                             | N/A                   | N/A                            | N/A                    | N/A                         | N/A                    | N/A                    | NO                             | MDF                     | MDF                       | Ϋ́es               | Clear Mirror                 | Υes                               | Clear                       | MF91004                          |
| glass top tempered               | table top finish                   | table top width $(\mathrm{IN})$                 | Shipping Type         | Product<br>Weight(lbs)         | Package<br>Weight(lbs) | Packaged HEIGHT<br>(IN)     | Packaged WIDTH<br>(IN) | Package LENGTH<br>(IN) | Product Height $(\mathrm{IN})$ | Product Depth<br>(IN)   | Product Width<br>(IN)     | Assembly           | Hardware finish              | Finished Back                     | Number of Doors             | Doors included                   |
| NO                               | Clear mirror                       | 13"                                             | Small Parcel          | 84.5LBS                        | 100.6LBS               | 17.1"/32.5"                 | 7.5"/16.3"             | 51.4"/32.5"            | 31"                            | 13"                     | 47"                       | YES                | N/A                          | NO                                | 0                           | NO                               |
| Door Knob Model                  | Drawer Handle<br>designs           | adjustable shelves                              | shelf material        | lift top                       | shape of top           | tip over restraint<br>strap | wood species           | top material           | base material                  | powder coated<br>finish | base finish               | cushion material   | upholstery pattern           | upholstery color                  | Table: seating<br>capacity  | table top maximum<br>weight(lbs) |
| N/A                              | N/A                                | N/A                                             | N/A                   | NO                             | Rectangle              | N/A                         | MDF                    | Mirror                 | MDF                            | No                      | Silver                    | N/A                | N/A                          | N/A                               | N/A                         | 66LBS                            |
| Drawer Interior<br>Width<br>(IN) | Drawers Interior<br>Height<br>(IN) | California<br>Proposition 65<br>waming required | Any certification?    | Shelf thickness                | shelf depth<br>(IN)    | shelf width<br>(IN)         | shelf height<br>(IN)   | Number of cabinets     | soft close drawer<br>glides    | Ball Bearing<br>Glides  | Drawer Interior<br>finish | drawer dividers    | drawer glide<br>material     | drawer glide<br>extension         | felt lined drawers          | saftey stop                      |
| N/A                              | N/A                                | YES                                             | CARB                  | N/A                            | N/A                    | N/A                         | N/A                    | 0                      | N/A                            | N/A                     | N/A                       | N/A                | N/A                          | N/A                               | N/A                         | N/A                              |
| # of faucet holes                | sink type                          | false drawers?                                  | door thickness        | armoires: mirror<br>dimensions | Armoires: hooks        | Armoires: ring<br>slots     | leg design             | stackable              | gloss finish                   | leg depth<br>(IN)       | leg width $(\mathrm{IN})$ | leg height<br>(IN) | cabinet interior height (IN) | cabinet interior<br>depth<br>(IN) | cabinet interior width (IN) | Drawer Interior<br>Depth<br>(IN) |
| N/A                              | N/A                                | N/A                                             | N/A                   | N/A                            | N/A                    | N/A                         | N/A                    | NO                     | NO                             | N/A                     | N/A                       | N/A                | N/A                          | N/A                               | N/A                         | N/A                              |